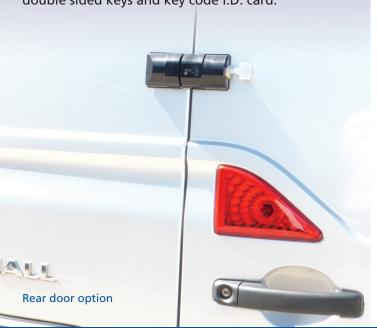

# Introducing Mul-T-Lock® ArmaDlock™

Mul-T-Lock® ArmaDlock™ is a unique lock design, available to bolt onto the surface of any van side or rear door, as a high performance security device and significant visual deterrent. Supplied with double sided keys and key code I.D. card.

# Mul-T-Lock® ArmaDlock™ Features and Benefits:

- Unique strong designs for rear doors and side doors.
- All in one security with physical lock mechanism located within system body.
- Non-corrosive lock body with no hanging parts that can damage the vehicle bodywork.
- Unique body design to deflect hammer blows.
- Solid steel locking bolt.
- Integral cylinder mechanism dust cover to prevent ingress from road grime and environmental debris.
- Easy to use, key to open and push button to lock.
- Suitable for all van side and rear doors (excludes drivers and passenger doors).
- Unique rear door lock design to resist "prising" attack.