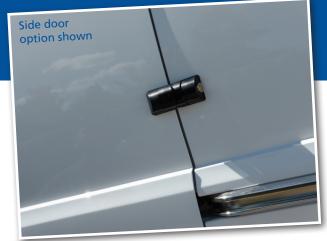

# Introducing Mul-T-Lock® ArmaDlock™

Mul-T-Lock® ArmaDlock™ is a unique lock design, available to bolt onto the surface of any van side or rear door, as a high performance security device and significant visual deterrent. Supplied with double sided keys and key code I.D. card.

# Mul-T-Lock® ArmaDlock™ Features and Benefits:

- Unique strong designs for rear doors and side doors.
- All in one security with physical lock mechanism located within system body.
- Non-corrosive lock body with no hanging parts that can damage the vehicle bodywork.
- Unique body design to deflect hammer blows.
- Solid steel locking bolt.
- Integral cylinder mechanism dust cover to prevent ingress from road grime and environmental debris.
- Easy to use, key to open and push button to lock.
- Suitable for all van side and rear doors (excludes drivers and passenger doors).
- Unique rear door lock design to resist "prising" attack.