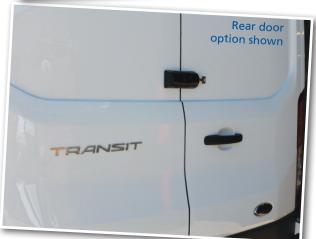

# Introducing Mul-T-Lock® ArmaDlock™

Mul-T-Lock® ArmaDlock™ is a unique lock design, available to bolt onto the surface of any van side or rear door, as a high performance security device and significant visual deterrent. Supplied with double sided keys and key code I.D. card.

# Mul-T-Lock® ArmaDlock™ Features and Benefits:

- Unique strong designs for rear doors and side doors.
- All in one security with physical lock mechanism located within system body.
- Non-corrosive lock body with no hanging parts that can damage the vehicle bodywork.
- Unique body design to deflect hammer blows.
- Solid steel locking bolt.
- Integral cylinder mechanism dust cover to prevent ingress from road grime and environmental debris.
- Easy to use, key to open and push button to lock.
- Suitable for all van side and rear doors (excludes drivers and passenger doors).
- Unique rear door lock design to resist "prising" attack.