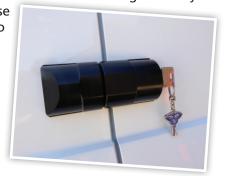

# Introducing Mul-T-Lock® ArmaDlock™

Mul-T-Lock® ArmaDlock™ is a unique lock design, available to bolt onto the surface of any van side or rear door, as a high performance security device and significant visual deterrent. Supplied with double sided keys and key code I.D. card.