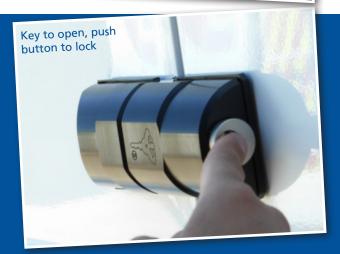

# Mul-T-Lock® ArmaDlock™ Features and Benefits:

- Unique strong designs for rear doors and side doors.
- All in one security with physical lock mechanism located within system body.
- Non-corrosive lock body with no hanging parts that can damage the vehicle bodywork.
- Unique body design to deflect hammer blows.
- Solid steel locking bolt.
- Integral cylinder mechanism dust cover to prevent ingress from road grime and environmental debris.
- Easy to use, key to open and push button to lock.
- Suitable for all van side and rear doors (excludes drivers and passenger doors).
- Unique rear door lock design to resist "prising" attack.