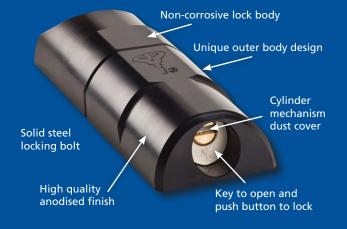

# Mul-T-Lock® ArmaDlock™ Features and Benefits:

- Unique strong designs for rear doors and side doors.
- All in one security with physical lock mechanism located within system body.
- Non-corrosive lock body with no hanging parts that can damage the vehicle bodywork.
- Unique body design to deflect hammer blows.
- Solid steel locking bolt.
- Integral cylinder mechanism dust cover to prevent ingress from road grime and environmental debris.
- Easy to use, key to open and push button to lock.
- Suitable for all van side and rear doors (excludes drivers and passenger doors).
- Unique rear door lock design to resist "prising" attack.